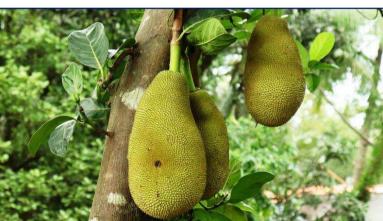

## 12: Jackfruit (Native Tree)

Botanical name: Artocarpus heterophyllus Gujarati name: Fanas ાણસ, Jackfruit

Use: Curing Mental Stress, Skin Diseases, Prevents Anaemia, Healthy Hair and Good Eyesight, Prevents Indigestion