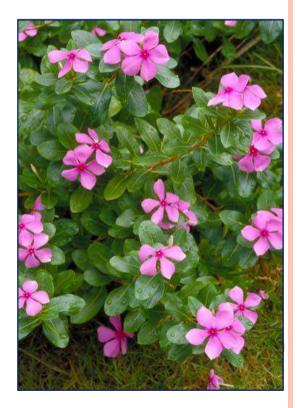

## 4: Barmasi Botanical name: Catharanthus roseus Gujarati name: Barmasi બારમાસી Use: Cancer cure

5: Chanothi Botanical name: Abrus precatorius Gujarati name: Chanothi ચણોઠી Use: Mouth Ulser