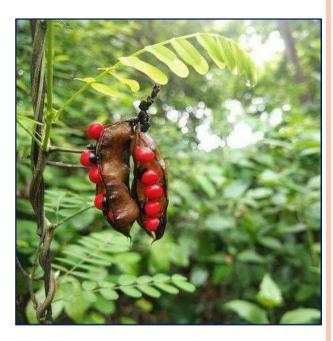

## 4: Barmasi Botanical name: Catharanthus roseus Gujarati name: Barmasi બારમાસી Use: Cancer cure

5: Chanothi Botanical name: Abrus precatorius Gujarati name: Chanothi ચણોઠી Use: Mouth Ulser