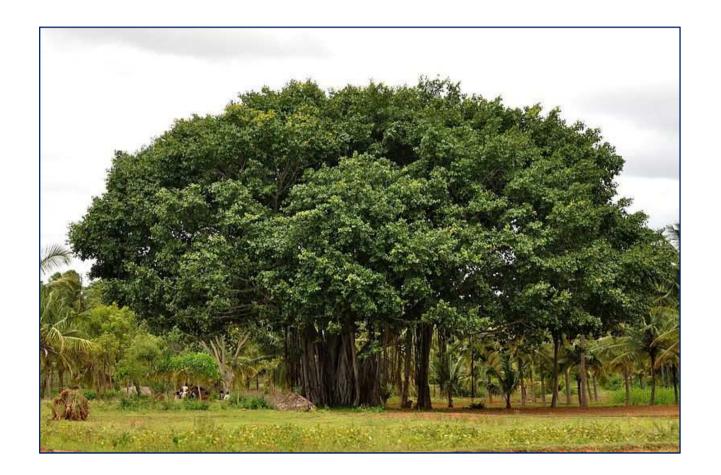

## 3. Sapling that can be sowing at open space

1: Vad (Banyan Tree) **(Native Tree)** Botanical name: Ficus benghalensis Gujarati name: Vad ۹S

Use: Native tree

2: Pipal **(Native Tree)** Botanical name: Ficus religiosa Gujarati name: Pipalo ปในดโ