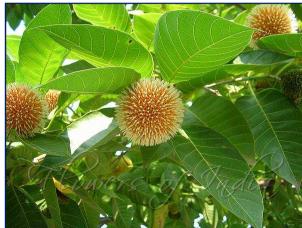

# 11: Kadamb (Native Tree)

Botanical name: Neolamarckia cadamba

Gujarati name: Kadamb

# Use: Digestive disturbances, Parasitic infection, High cholesterol and triglycerides