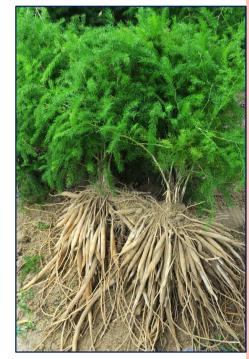

#### 6: Satavari

Botanical name: Asparagus racemosus Gujarati name: Satavari शतावरी

Use: Mother milk improvement, Brain power improvement

7: Ashvagandha Botanical name: Withania somnifera Gujarati name: Ashvagandha અશ્વગંધા Use: Brain tonic, Power enhancement